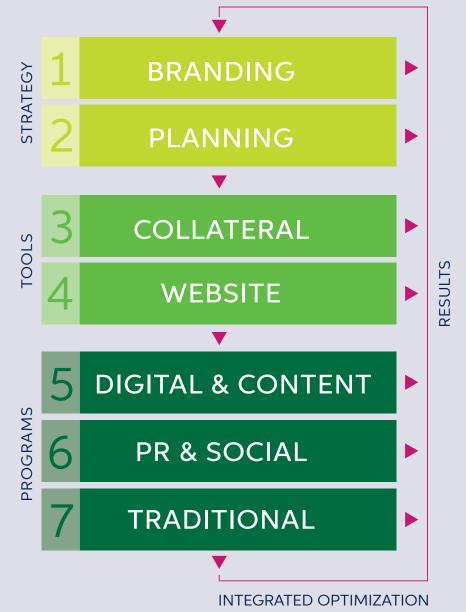

# **JumpStart**™

JumpStart™ is our 7-step process for accelerated success. It's a top-down and step-wise approach driven by integrated optimization.